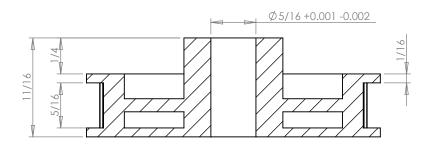

## **SECTION A-A**

## **Part Description:**

.0816 Pitch (40 DP) Timing Belt Pulleys For Belts up to 1/4" Wide

Dimensions are in inches Tolerances: Fractional <u>+</u> 0.015

PROPRIETARY AND CONFIDENTIAL:

THE INFORMATION CONTAINED IN THIS DRAWING IS THE SOLE PROPERTY OF PUTNAM PRECISION MOLDING. ANY REPRODUCTION IN PART OR AS A WHOLE WITHOUT THE WRITTEN PERMISSION OF PUTNAM PRECISION MOLDING IS PROHIBITED. INFORMATION IN THIS DRAWING IS PROVIDED FOR REFERENCE ONLY.