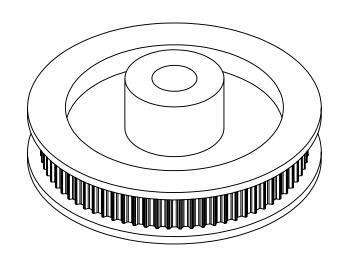

## PLASTOCK ®

**Manufactured by Putnam Precision Molding** 

www.plastock.biz © 2010 Putnam Precision Molding Part Number:

72MDF

## **Part Description:**

.0816 Pitch (40 DP) Timing Belt Pulleys For Belts up to 1/4" Wide

Dimensions are in inches Tolerances: Fractional <u>+</u> 0.015

PROPRIETARY AND CONFIDENTIAL:

THE INFORMATION CONTAINED IN THIS DRAWING IS THE SOLE PROPERTY OF PUTNAM PRECISION MOLDING. ANY REPRODUCTION IN PART OR AS A WHOLE WITHOUT THE WRITTEN PERMISSION OF PUTNAM PRECISION MOLDING IS PROHIBITED. INFORMATION IN THIS DRAWING IS PROVIDED FOR REFERENCE ONLY.