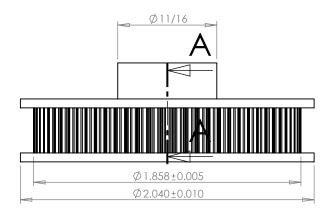

## **SECTION A-A**

## **Part Description:**

.0816 Pitch (40 DP) Timing Belt Pulleys For Belts up to 1/4" Wide

Dimensions are in inches Tolerances: Fractional <u>+</u> 0.015

PROPRIETARY AND CONFIDENTIAL:

THE INFORMATION CONTAINED IN THIS DRAWING IS THE SOLE PROPERTY OF PUTNAM PRECISION MOLDING. ANY REPRODUCTION IN PART OR AS A WHOLE WITHOUT THE WRITTEN PERMISSION OF PUTNAM PRECISION MOLDING IS PROHIBITED. INFORMATION IN THIS DRAWING IS PROVIDED FOR REFERENCE ONLY.